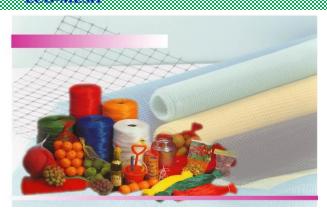

#### **Extruded Package Netting**

Extrusion packaging mesh bags are a revolution in the field of agricultural packaging. These meshes provide an attractive, stronger and durable alternative, and they are heat sealed at one end and cut into pliable bags, allowing for flexible packaging of products. In order to meet the different needs of the market, we manufacture products in various widths, colors and mesh sizes.

Regional Plastic Packaging has played a leadership role in the manufacture and distribution of extruded mesh bags since its introduction 40 years ago. A mesh bag (plastic bag) is a fine mesh bag made of synthetic material. You can use them to transport and export fruits, vegetables, and shellfish. Strong, durable and breathable squeeze mesh bags are available in a variety of colors. Nan Yang Extrusion Mesh Bags have one of the broadest packaging portfolios in the world. We focus on working closely with our clients to identify their specific needs and develop custom solutions for each project.

#### Applications:

Ideal for packaging. fruit. vegetable. Sea Food. Toys.

.....