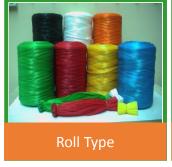

available in a variety of colors. Nan Yang Extrusion Mesh Bags have one of the broadest packaging portfolios in the world. We focus on working closely with our clients to identify their specific needs and develop custom solutions for each project.

Our experienced R&D department can design and produce bags with competitive price according to buyer's requirements.

Our professional quality supervision department can ensure good quality and stable shipment for long-term cooperation.

#### Feature:

High flexibility compared to traditional materials. To facilitate ventilation of packaged goods. Sturdy material provides better protection. Can be easily molded into attractive packaging.

#### Applications:

Ideal for packaging. fruit. vegetable. Sea Food. Toys.

.....

### Package Nets-Types











# Extruded Package Netting

## **Package Nets-Applications**



**Garlic Nets** 



**Potato Nets** 



Citrus Nets



**Roll Nets** 



**Grape Nets** 



**Bundle Head** 



Flower Protection Nets



Silk Thread Protection Sleeve



Watermelo Nets



Stiffened Plane Mesh



Sea food Nets



**Sweet Potato Nets**