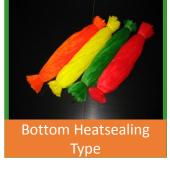

vailable in a variety of colors. Nan Yang Extrusion Mesh Bags have one of the broadest packaging portfolios in the world. We focus on working closely with our clients to identify their specific needs and develop custom solutions for each project.

Our experienced R&D department can design and produce bags with competitive price according to buyer's requirements.

Our professional quality supervision department can ensure good quality and stable shipment for long-term cooperation.

#### Feature:

High flexibility compared to traditional materials. To facilitate ventilation of packaged goods. Sturdy material provides better protection. Can be easily molded into attractive packaging.

#### Applications:

Ideal for packaging. fruit. vegetable. Sea Food. Toys.

.....

### Package Nets-Types











# Extruded Package Netting

## **Package Nets-Applications**



**Garlic Nets** 



**Potato Nets** 



Citrus Nets



**Roll Nets** 



**Grape Nets** 



**Bundle Head** 



Flower Protection Nets



Silk Thread Protection Sleeve



Watermelo Nets



Stiffened Plane Mesh



Sea food Nets



**Sweet Potato Nets**