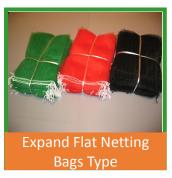

able in a variety of colors. Nan Yang Extrusion Mesh Bags have one of the broadest packaging portfolios in the world. We focus on working closely with our clients to identify their specific needs and develop custom solutions for each project.

Our experienced R&D department can design and produce bags with competitive price according to buyer's requirements.

Our professional quality supervision department can ensure good quality and stable shipment for long-term cooperation.

#### Feature:

High flexibility compared to traditional materials. To facilitate ventilation of packaged goods. Sturdy material provides better protection. Can be easily molded into attractive packaging.

#### Applications:

Ideal for packaging. fruit. vegetable. Sea Food. Toys.

.....

### Package Nets-Types











# Extruded Package Netting

## **Package Nets-Applications**



**Garlic Nets** 



**Potato Nets** 



Citrus Nets



**Roll Nets** 



**Grape Nets** 



**Bundle Head** 



Flower Protection Nets



Silk Thread Protection Sleeve



Watermelo Nets



Stiffened Plane Mesh



Sea food Nets



**Sweet Potato Nets**