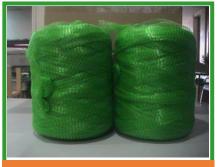

Regional Plastic Packaging has played a leadership role in the manufacture and distribution of extruded mesh bags since its introduction 40 years ago. A mesh bag (plastic bag) is a fine mesh bag made of synthetic material. You can use them to transport and export fruits, vegetables, and shellfish. Strong, durable and breathable squeeze mesh bags are available in a variety of colors. Nan Yang Extrusion Mesh Bags have one of the broadest packaging portfolios in the world. We focus on working closely with our clients to identify their specific needs and develop custom solutions for each project.