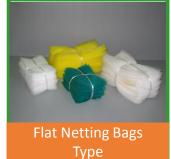

ilable in a variety of colors. Nan Yang Extrusion Mesh Bags have one of the broadest packaging portfolios in the world. We focus on working closely with our clients to identify their specific needs and develop custom solutions for each project.

Our experienced R&D department can design and produce bags with competitive price according to buyer's requirements.

Our professional quality supervision department can ensure good quality and stable shipment for long-term cooperation.

#### Feature:

High flexibility compared to traditional materials. To facilitate ventilation of packaged goods. Sturdy material provides better protection. Can be easily molded into attractive packaging.

#### Applications:

Ideal for packaging. fruit. vegetable. Sea Food. Toys.

.....

### Package Nets-Types











# Extruded Package Netting

## **Package Nets-Applications**



**Garlic Nets** 



**Potato Nets** 



Citrus Nets



**Roll Nets** 



**Grape Nets** 



**Bundle Head** 



Flower Protection Nets



Silk Thread Protection Sleeve



Watermelo Nets



Stiffened Plane Mesh



Sea food Nets



**Sweet Potato Nets**